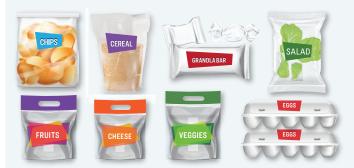

# Acceptable Hard-to-Recycle Plastic Items to Place in Hefty® ReNew® Bag

#### **KITCHEN PANTRY** NO FOIL LINING

### **OFFICE & SHIPPING**

- Dry mix liners (cake, powder, cereal & cookies)
- Candy wrappers
- Foam egg cartons
- Salad bags Cheese bags
- Granola wrappers
  - Fresh veggie bags
  - Fresh fruit bags
  - Frozen veggie bags Frozen fruit bags