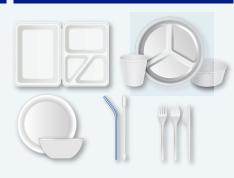

## **DINING & EATING**

- Food storage bags
- · Plastic wraps on paper towels and toilet paper
- Dry/wet disposable cleaning cloths
- Plastic grocery bags

- Foam to-go boxes, cups, plates & bowls
- Plastic straws & stirrers
- Plastic utensils
- Plastic plates Plastic bowls