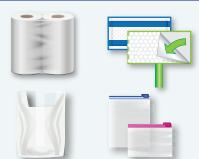

# **STORAGE & CLEANING**

- Food storage bags
- · Plastic wraps on paper towels and toilet paper
- Dry/wet disposable cleaning cloths
- Plastic grocery bags

- Foam to-go boxes, cups, plates & bowls
- Plastic straws & stirrers
- Plastic utensils
- Plastic plates Plastic bowls